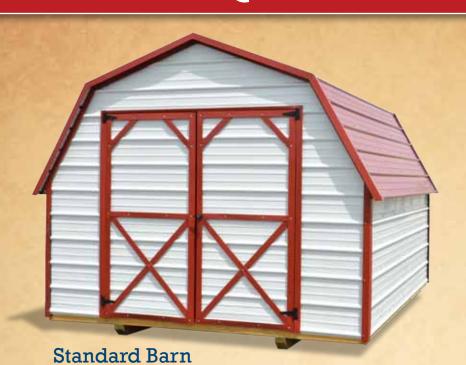

PORTABLE BUILDINGS

www.DerksenBuildings.com

| Size  | Price      | 36 Mo.   | 10x20 | \$2,760.00 | \$127.78 |
|-------|------------|----------|-------|------------|----------|
| 8x12  | \$1,545.00 | \$71.53  | 12x12 | \$2,355.00 | \$109.03 |
| 8x16  | \$1,835.00 | \$84.95  | 12x16 | \$2,845.00 | \$131.71 |
| 10x12 | \$1,910.00 | \$88.43  | 12x20 | \$3,405.00 | \$157.64 |
| 10x16 | \$2,305.00 | \$106.71 | 12x24 | \$3,960.00 | \$183.33 |