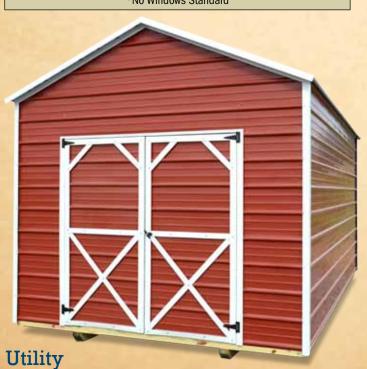

\*Two 2x3 Windows Standard

**Side Utility** 

| Size  | Price      | 36 Mo.   | 10x20 | \$3,170.00 | \$146.76 |
|-------|------------|----------|-------|------------|----------|
| 8x12  | \$1,855.00 | \$85.88  | 12x12 | \$2,750.00 | \$127.31 |
| 8x16  | \$2,225.00 | \$103.01 | 12x16 | \$3,250.00 | \$150.46 |
| 10x12 | \$2,270.00 | \$105.09 | 12x20 | \$3,830.00 | \$177.31 |
| 10x16 | \$2,660.00 | \$123.15 | 12x24 | \$4,525.00 | \$209.49 |
|       |            |          |       |            |          |

\*Two 2x3 Windows Standard

All prices subject to change. Actual Building Widths may vary slightly due to D.O.T. hauling regulations.

Size Price 36 Mo. 10x20 \$3,650.00 \$168.98 \$2,275.00 8x12 \$105.32 \$3,280.00 \$151.85 8x16 \$2,645.00 \$122.45 \$174.77 12x16 \$3,775.00 10x12 \$2,735.00 \$126.62 \$4,375.00 \$202.55 \$143.98 \$237.50 12x24