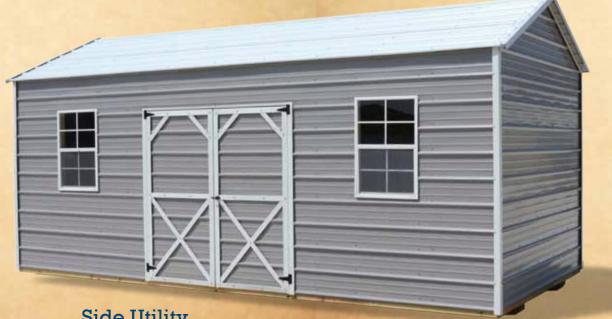

\*Two 2x3 Windows Standard

**Side Utility** 

| Size  | Price      | 36 Mo.   | 10x20 | \$3,170.00 | \$146.76 |
|-------|------------|----------|-------|------------|----------|
| 8x12  | \$1,855.00 | \$85.88  | 12x12 | \$2,750.00 | \$127.31 |
| 8x16  | \$2,225.00 | \$103.01 | 12x16 | \$3,250.00 | \$150.46 |
| 10x12 | \$2,270.00 | \$105.09 | 12x20 | \$3,830.00 | \$177.31 |
| 10x16 | \$2,660.00 | \$123.15 | 12x24 | \$4,525.00 | \$209.49 |
|       |            |          |       |            |          |