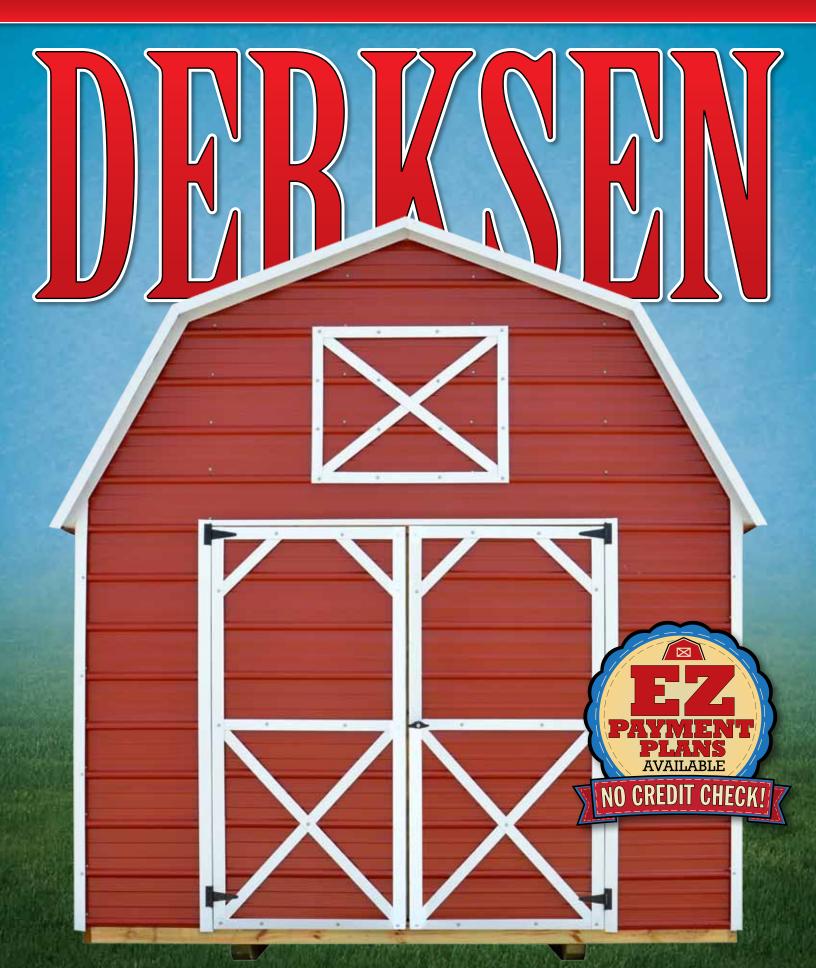

PORTABLE BUILDINGS

www.DerksenBuildings.com

| Size  | Price      | 36 Mo.   | 10x20 | \$2,760.00 | \$127.78 |
|-------|------------|----------|-------|------------|----------|
| 8x12  | \$1,545.00 | \$71.53  | 12x12 | \$2,355.00 | \$109.03 |
| 8x16  | \$1,835.00 | \$84.95  | 12x16 | \$2,845.00 | \$131.71 |
| 10x12 | \$1,910.00 | \$88.43  | 12x20 | \$3,405.00 | \$157.64 |
| 10x16 | \$2,305.00 | \$106.71 | 12x24 | \$3,960.00 | \$183.33 |

 $8^{\prime}~\&~10^{\prime}~w$  buildings come with a  $6^{\prime}~w$  garage door.  $12^{\prime}~w$  buildings come with  $9^{\prime}~w$  garage door.