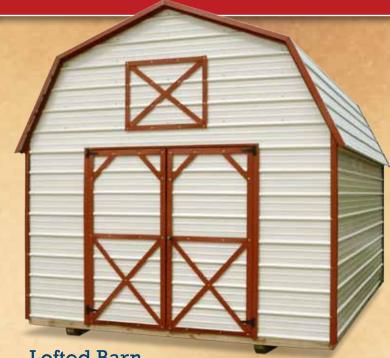

# Lofted Barn

| Size  | Price      | 36 Mo.   |  | 10x20 | \$3,345.00 | \$154.86 |
|-------|------------|----------|--|-------|------------|----------|
| 8x12  | \$2,005.00 | \$92.82  |  | 12x12 | \$2,835.00 | \$131.25 |
| 8x16  | \$2,385.00 | \$110.42 |  | 12x16 | \$3,425.00 | \$158.56 |
| 10x12 | \$2,315.00 | \$107.18 |  | 12x20 | \$4,100.00 | \$189.81 |
| 10x16 | \$2,795.00 | \$129.40 |  | 12x24 | \$4,770.00 | \$220.83 |
|       |            |          |  |       |            |          |

\*No Windows Standard

| Size  | Price      | 36 Mo.   | 10x20 | \$3,495.00 | \$161.81 |
|-------|------------|----------|-------|------------|----------|
| 8x12  | \$2,080.00 | \$96.30  | 12x12 | \$2,910.00 | \$134.72 |
| 8x16  | \$2,535.00 | \$117.36 | 12x16 | \$3,575.00 | \$165.51 |
| 10x12 | \$2,390.00 | \$110.65 | 12x20 | \$4,250.00 | \$196.76 |
| 10x16 | \$2,945.00 | \$136.34 | 12x24 | \$4,920.00 | \$227.78 |