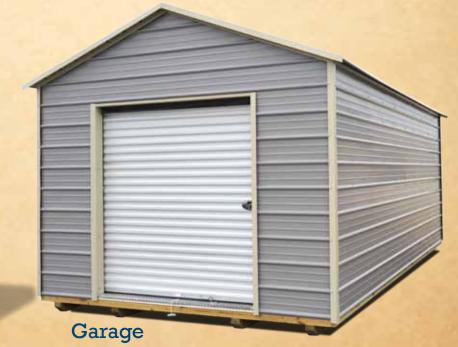

 $8^{\prime}~\&~10^{\prime}~w$  buildings come with a  $6^{\prime}~w$  garage door.  $12^{\prime}~w$  buildings come with  $9^{\prime}~w$  garage door.

Single barn door (36" or 48" wide) ......\$75.00

Double barn doors (72" wide) ......\$150.00 9'w. x 7'h. Garage Door (80" height clearance) . . . . . . . . . . . . . . . . . . \$550.00

6'w. x 7'h. Garage Door (80" height clearance) . . . . . . . . . . . . \$500.00