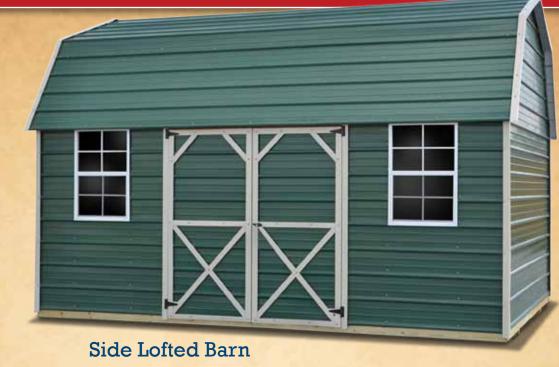

# Lofted Barn

| Size  | Price      | 36 Mo.   |  | 10x20 | \$3,345.00 | \$154.86 |
|-------|------------|----------|--|-------|------------|----------|
| 8x12  | \$2,005.00 | \$92.82  |  | 12x12 | \$2,835.00 | \$131.25 |
| 8x16  | \$2,385.00 | \$110.42 |  | 12x16 | \$3,425.00 | \$158.56 |
| 10x12 | \$2,315.00 | \$107.18 |  | 12x20 | \$4,100.00 | \$189.81 |
| 10x16 | \$2,795.00 | \$129.40 |  | 12x24 | \$4,770.00 | \$220.83 |
|       |            |          |  |       |            |          |